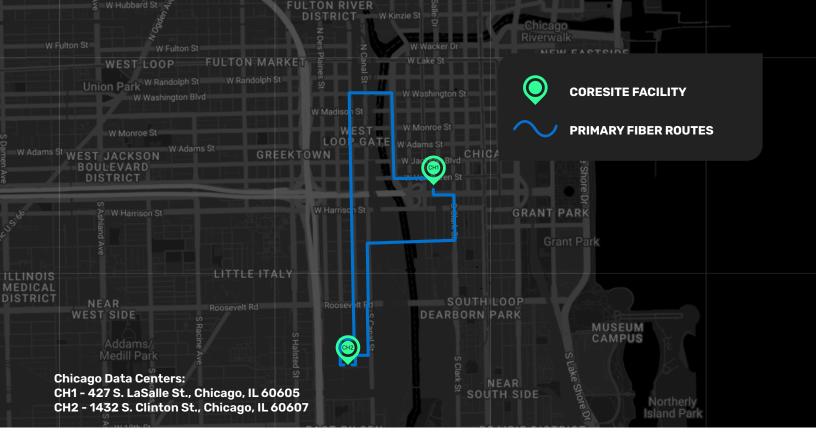

## **Hybrid Cloud Campus in Downtown Chicago**

ACCESS ALL MAJOR PUBLIC CLOUD PROVIDERS THROUGH THE OPEN CLOUD EXCHANGE®

Google Cloud

Home to companies of all sizes and industries, Chicago is an optimal market for carriers, cloud service providers, IT services providers and enterprises. CoreSite's CH1 and CH2 data centers are located downtown, right in the middle of the digital ecosystem.

Our network-dense, cloud-connected data center campus enables accelerating IT modernization, ensuring compliance and reducing total cost of operation. CH1 is built to stand up to 125 mph winds, and three underground utility feeds from ComEd's high-reliability downtown electrical grid assure always-on connectivity. CH2 is the first purpose-built, greenfield data center in Chicago where customers can be eligible for 10.25% savings on equipment and software through the Illinois sales tax exemption program.