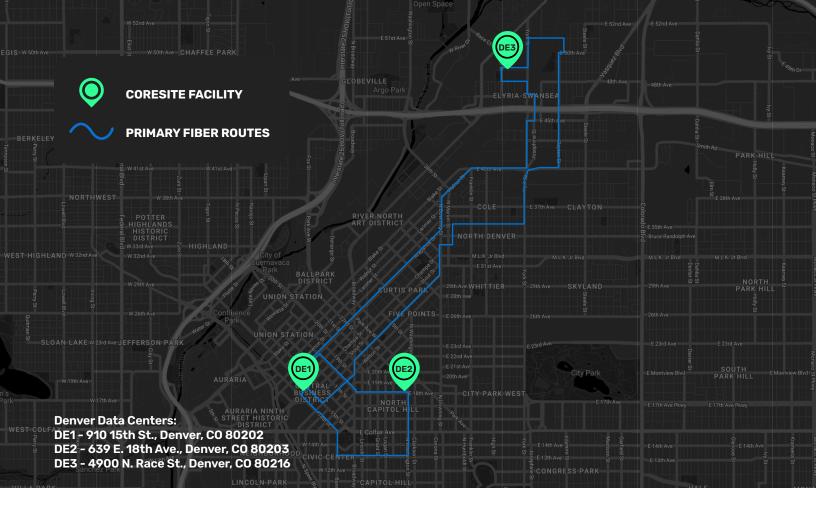

An ideal destination for any performance-sensitive services, DE1 is the #1 networkdense asset in the market and "the place to be" for connectivity needs. The CoreSite Denver market will be expanding with DE3 coming soon. CoreSite Denver facilities provide businesses modern data space ready for custom build-outs, supported with state-of-the-art mechanical and electrical infrastructure, 24x7x365 security, field operations, remote hands and customer service.